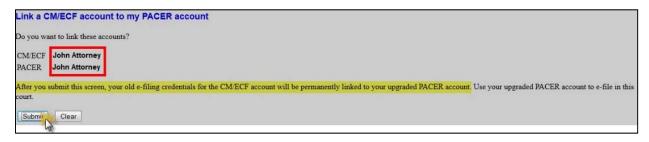

**STEP 5** Verify that the CM/ECF account and PACER account listed are accurate. If so, click **Submit**.

**NOTE**: Make sure you are linking to your individual PACER account.

You have successfully linked your account. You will now use only your PACER account to access both PACER and CM/ECF for this court. Press **F5** to refresh the screen and view the Civil and Criminal menu items for filing.