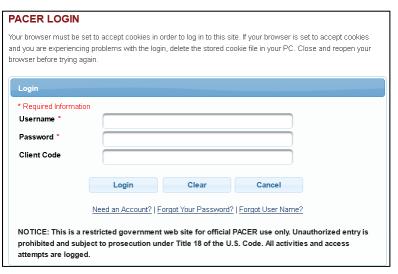

STEP 2 Log on with your individual upgraded PACER user name and password. Do not log on using a shared firm PACER account.