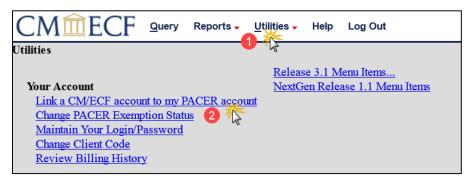

## Linking your CM/ECF Account to your Upgraded PACER Account

STEP 3 Click Utilities, and then click the Link a CM/ECF account to my PACER account link.

**NOTE:** If you do not see the Link a CM/ECF account to my PACER account link on the Utilities page, it will more than likely be on the NextGen Release 1.1 Menu Items page. To visit this page, click the **NextGen Release 1.1 Menu Items** link on the Utilities page.