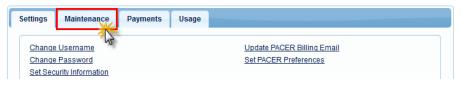

## 2. Click Manage My Account at the very top of the page

3. Login with your upgraded individual PACER account username and password

| lear Cancel |
|-------------|
|             |

4. Click on the Maintenance tab

5. Select Attorney Admission/E-File Registration

| Settings | Maintenance         | Payments       | Usage |                                           |
|----------|---------------------|----------------|-------|-------------------------------------------|
|          |                     |                |       |                                           |
| Update   | Personal Informati  | on             |       | Attorney Admissions / E-File Registration |
| Update   | Address Informatio  | on             |       | Non-Attorney E-File Registration          |
| Update   | E-Filer Email Notic | ing and Freque | ncy   | Check E-File Status                       |
| Display  | Registered Courts   | 1              |       | E-File Registration/Maintenance History   |
|          |                     |                |       |                                           |